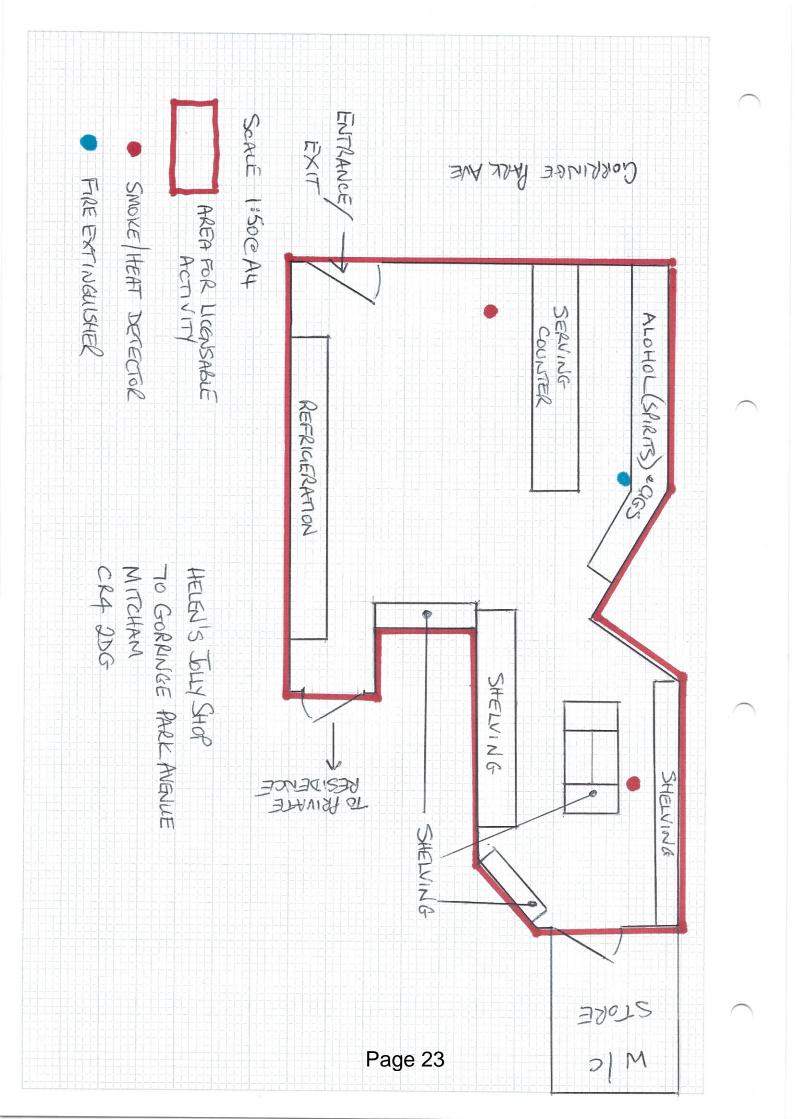

#### Agenda for this meeting

1 Appointment of Chair

- 2 Apologies for Absence
- 3 Declarations of Pecuniary Interest
- Helen's Jolly Shop, 70 Gorringe Park Avenue, Mitcham, CR4
   2DG

## **Licensing Sub-Committee Report**

Subject of hearing: Helen's Jolly Shop, 70 Gorringe Park Avenue, Mitcham, CR4

2DG

Date: 13 April 2022

Time: 2:30 pm

Venue: Virtual Meeting

- 1. Special Policy Area (premises licences and club certificates)
- 1.1 The premises are in the special policy area.

#### 5. Licensing Officer comments

- 5.1 This is an application for a new premises licence, for a premises described in the application as a small general store.
- The applicant had originally applied for the supply of alcohol for consumption off the premises, Monday to Sunday from 6.30am to 10pm. This is what was consulted on.